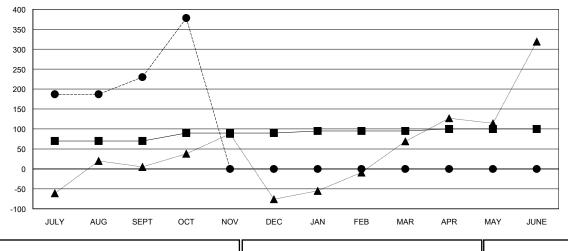

### GOALS AND ACTUAL MEMBERS CUMULATIVE

| DROPPED CLUBS: 0 |     |
|------------------|-----|
| DROPPED MEMBERS  |     |
| DECEASED         | 0   |
| CLUB CANCELLED   | 0   |
| OTHER            | 123 |
| TOTAL            | 123 |

| RESULTS FOR 2018-2019 |    |     |     |  |  |
|-----------------------|----|-----|-----|--|--|
|                       |    |     |     |  |  |
| JULY/AUG/SEPT         | 70 | 343 | 110 |  |  |
| OCT/NOV/DEC           | 20 | 165 | 13  |  |  |
| JAN/FEB/MAR           | 5  | 0   | 0   |  |  |
| APR/MAY/JUNE          | 5  | 0   | 0   |  |  |