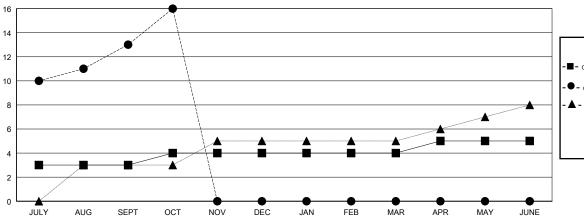

## GOALS AND ACTUAL NEW CLUBS CUMULATIVE

# GMT: ANIL TULSYAN Clubs Members PERMIT DEPRMENDENT

| Clubs                                              |                  |                   |                  |  |  |  |
|----------------------------------------------------|------------------|-------------------|------------------|--|--|--|
| RESULTS FOR 2018-2019                              |                  |                   |                  |  |  |  |
| QUARTER                                            | NEW CLUB GOAL    | NEW CLUBS         | DROPPED CLUBS    |  |  |  |
| JULY/AUG/SEPT OCT/NOV/DEC JAN/FEB/MAR APR/MAY/JUNE | 3<br>1<br>0<br>1 | 13<br>3<br>0<br>0 | 0<br>0<br>0<br>0 |  |  |  |